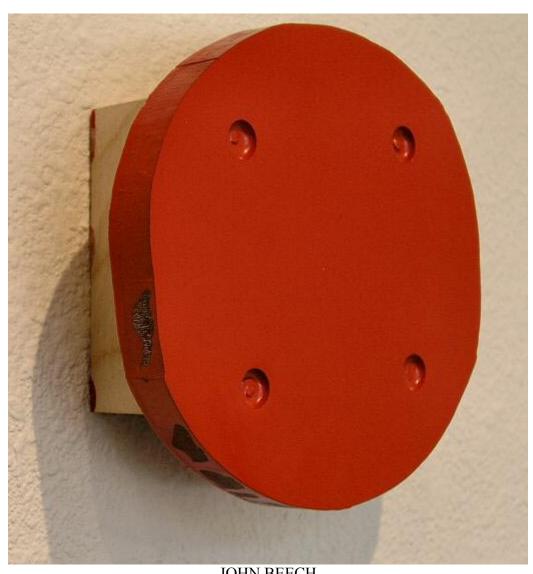

### **MAIN GALLERY:**

ANNE APPLEBY
May, 2005
Oil and wax on gesso panel, 12" x 25", AA002

JOHN BEECH Glue Painting #71, 2004 Plasterweld, Elmer's original wood glue, plywood, linen, 11 ½" x 11 ½" x 1 ¾", JB0026