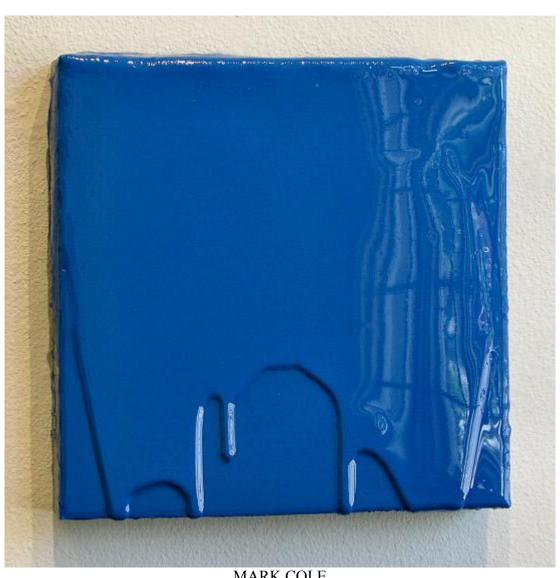

MATT MCCLUNE Yellow Painting, 2002 Acrylic on aluminum, 20" x 18", MM007

MARK COLE
The Little One has a Day Off, 2004
Polyurethane plastic with pigment, 14" x 14", MC0017

JEREMY THOMAS

New Holland Blue 5/05, 2005

Forged mild steel and powder coated enamel, 22" x 13" x 9", JT0031

MARK COLE
The Best New Myths, 2003
Polyurethane plastic with pigment, 36" x 26", MC002

JOHN BEECH
Glue Painting #79, 2004
Titebond original wood glue, linen, plywood, MDF, 9 ½" x 8" x 8 ½"
JB0027