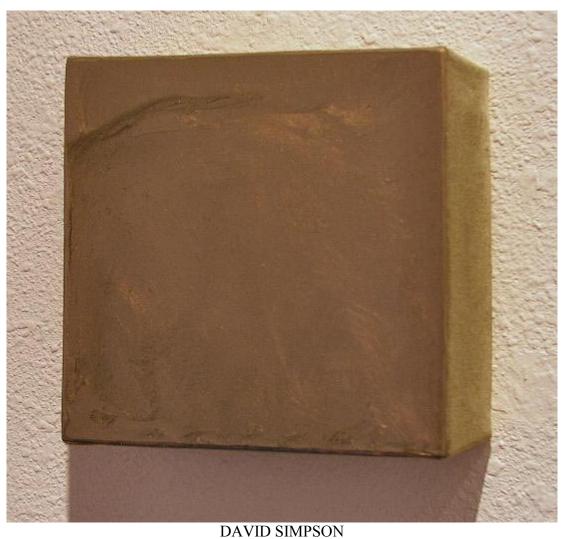

### **HALLWAY:**

ANNE APPLEBY
March, 2005
Oil and wax on gesso panel, 12" x 25", AA003

DAVID SIMPSON
Thick #6, 1995
Acrylic on canvas on board, 6" x 6" x 2 ½", FDS1