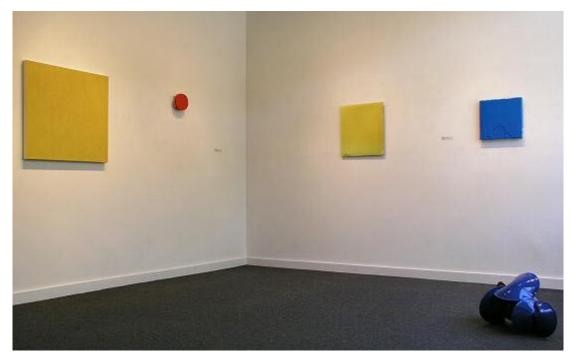

### **MAIN GALLERY:**

ANNE APPLEBY
May, 2005
Oil and wax on gesso panel, 12" x 25", AA002

JOHN BEECH Glue Painting #71, 2004 Plasterweld, Elmer's original wood glue, plywood, linen, 11 ½" x 11 ½" x 1 ¾", JB0026

CLARK WALDING Untitled, 2004 Oil, alkyd, wax on canvas, 24" x 20", CW0010

ANNE APPLEBY
Winter Into Spring II, 2005
Oil and wax on gesso panel, 29" x 29", AA001

JOHN BEECH
Glue Painting # 83, 2004
Latex tinted Titebond original woodglue, MDF, 5 3/4" x 5" x 17 1/2",
JB0022

CLARK WALDING
Untitled, 2004-2005
Oil, alkyd, wax on canvas, 19" x 16 ½", CW0011