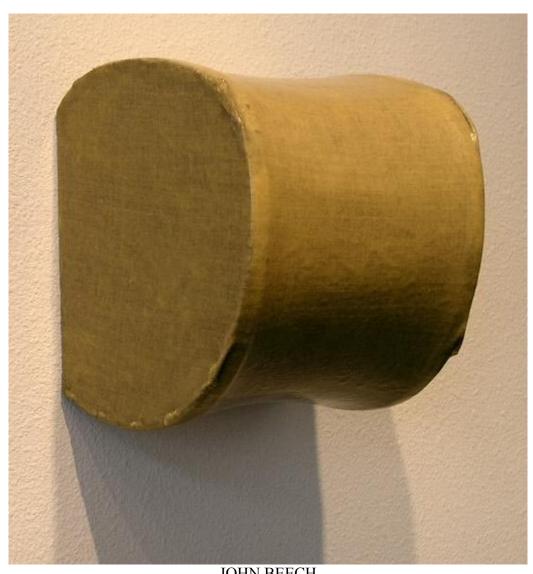

### **MAIN GALLERY:**

ANNE APPLEBY
May, 2005
Oil and wax on gesso panel, 12" x 25", AA002

JOHN BEECH Glue Painting #71, 2004 Plasterweld, Elmer's original wood glue, plywood, linen, 11 ½" x 11 ½" x 1 ¾", JB0026