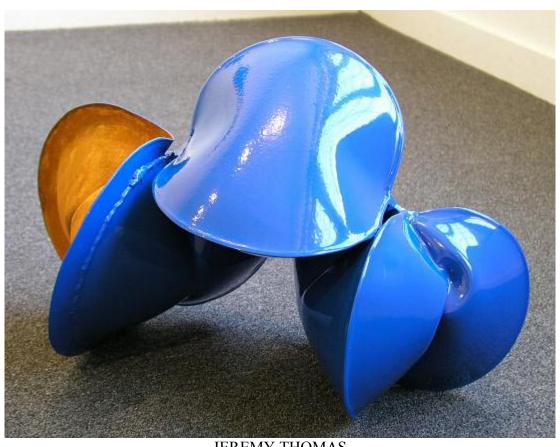

MATT MCCLUNE Yellow Painting, 2002 Acrylic on aluminum, 20" x 18", MM007

MARK COLE
The Little One has a Day Off, 2004
Polyurethane plastic with pigment, 14" x 14", MC0017

JEREMY THOMAS

New Holland Blue 5/05, 2005

Forged mild steel and powder coated enamel, 22" x 13" x 9", JT0031

MARK COLE
The Best New Myths, 2003
Polyurethane plastic with pigment, 36" x 26", MC002

JOHN BEECH
Glue Painting #79, 2004
Titebond original wood glue, linen, plywood, MDF, 9 ½" x 8" x 8 ½"
JB0027