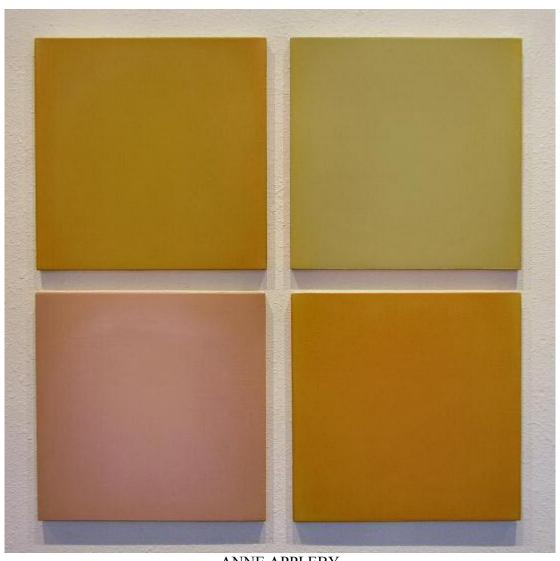

### **MAIN GALLERY:**

ANNE APPLEBY
May, 2005
Oil and wax on gesso panel, 12" x 25", AA002

JOHN BEECH Glue Painting #71, 2004 Plasterweld, Elmer's original wood glue, plywood, linen, 11 ½" x 11 ½" x 1 ¾", JB0026

CLARK WALDING Untitled, 2004 Oil, alkyd, wax on canvas, 24" x 20", CW0010

ANNE APPLEBY
Winter Into Spring II, 2005
Oil and wax on gesso panel, 29" x 29", AA001

JOHN BEECH
Glue Painting # 83, 2004
Latex tinted Titebond original woodglue, MDF, 5 3/4" x 5" x 17 1/2",
JB0022