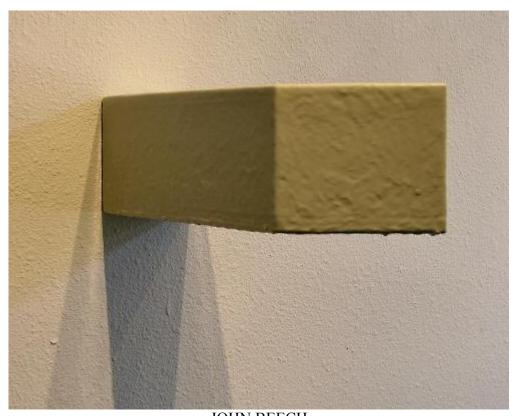

### **MAIN GALLERY:**

ANNE APPLEBY
May, 2005
Oil and wax on gesso panel, 12" x 25", AA002

JOHN BEECH Glue Painting #71, 2004 Plasterweld, Elmer's original wood glue, plywood, linen, 11 ½" x 11 ½" x 1 ¾", JB0026

CLARK WALDING Untitled, 2004 Oil, alkyd, wax on canvas, 24" x 20", CW0010

ANNE APPLEBY
Winter Into Spring II, 2005
Oil and wax on gesso panel, 29" x 29", AA001

JOHN BEECH
Glue Painting # 83, 2004
Latex tinted Titebond original woodglue, MDF, 5 3/4" x 5" x 17 1/2",
JB0022