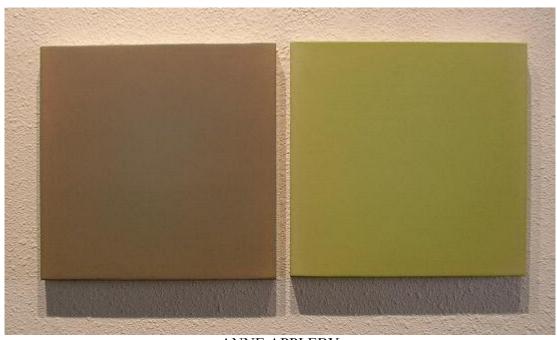

### **MAIN GALLERY:**

ANNE APPLEBY
May, 2005
Oil and wax on gesso panel, 12" x 25", AA002

JOHN BEECH Glue Painting #71, 2004 Plasterweld, Elmer's original wood glue, plywood, linen, 11 ½" x 11 ½" x 1 ¾", JB0026

CLARK WALDING Untitled, 2004 Oil, alkyd, wax on canvas, 24" x 20", CW0010

ANNE APPLEBY
Winter Into Spring II, 2005
Oil and wax on gesso panel, 29" x 29", AA001

JOHN BEECH
Glue Painting # 83, 2004
Latex tinted Titebond original woodglue, MDF, 5 3/4" x 5" x 17 1/2",
JB0022

### **HALLWAY:**

ANNE APPLEBY
March, 2005
Oil and wax on gesso panel, 12" x 25", AA003

DAVID SIMPSON
Thick #6, 1995
Acrylic on canvas on board, 6" x 6" x 2 ½", FDS1