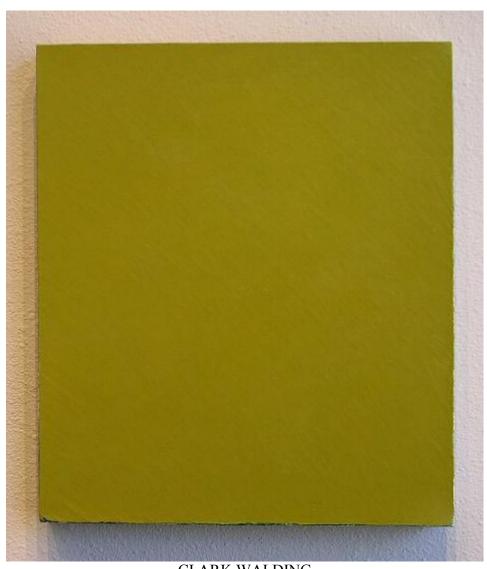

CLARK WALDING Untitled, 2004 Oil, alkyd, wax on canvas, 24" x 20", CW0010

ANNE APPLEBY
Winter Into Spring II, 2005
Oil and wax on gesso panel, 29" x 29", AA001

JOHN BEECH
Glue Painting # 83, 2004
Latex tinted Titebond original woodglue, MDF, 5 3/4" x 5" x 17 1/2",
JB0022

CLARK WALDING
Untitled, 2004-2005
Oil, alkyd, wax on canvas, 19" x 16 ½", CW0011