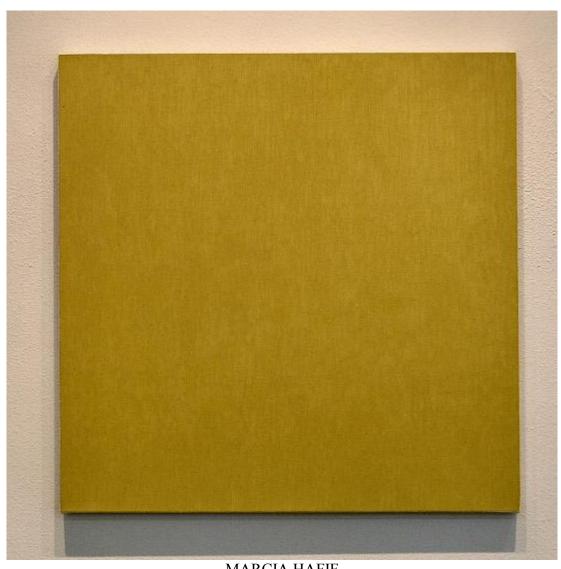

### **GALLERY II:**

MARCIA HAFIF Indian Yellow Tint 2, 1998 Oil on canvas, 29" x 29", MH004

JOHN BEECH
Rotating Painting #106, 2002
Plexiglas, enamel, plywood, rotating hardware, 6 ½" x 6 ½" x 3",
JB0013