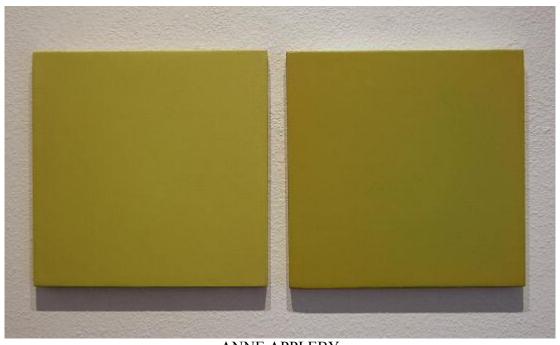

### **MAIN GALLERY:**

ANNE APPLEBY
May, 2005
Oil and wax on gesso panel, 12" x 25", AA002

JOHN BEECH Glue Painting #71, 2004 Plasterweld, Elmer's original wood glue, plywood, linen, 11 ½" x 11 ½" x 1 ¾", JB0026