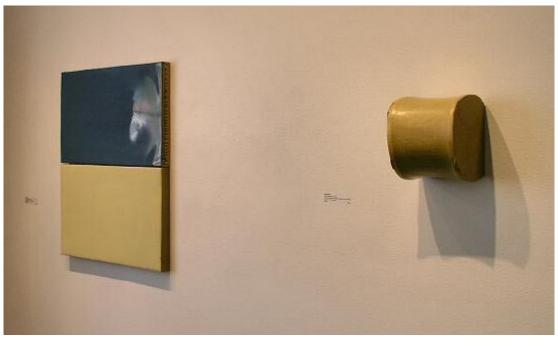

### **GALLERY II:**

MARCIA HAFIF Indian Yellow Tint 2, 1998 Oil on canvas, 29" x 29", MH004

JOHN BEECH
Rotating Painting #106, 2002
Plexiglas, enamel, plywood, rotating hardware, 6 ½" x 6 ½" x 3",
JB0013

MATT MCCLUNE Yellow Painting, 2002 Acrylic on aluminum, 20" x 18", MM007

MARK COLE
The Little One has a Day Off, 2004
Polyurethane plastic with pigment, 14" x 14", MC0017

JEREMY THOMAS

New Holland Blue 5/05, 2005