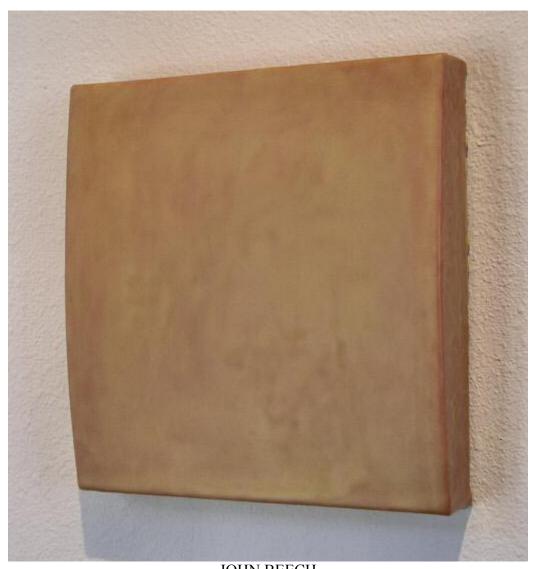

### **MAIN GALLERY:**

ANNE APPLEBY
May, 2005
Oil and wax on gesso panel, 12" x 25", AA002

JOHN BEECH Glue Painting #71, 2004 Plasterweld, Elmer's original wood glue, plywood, linen, 11 ½" x 11 ½" x 1 ¾", JB0026