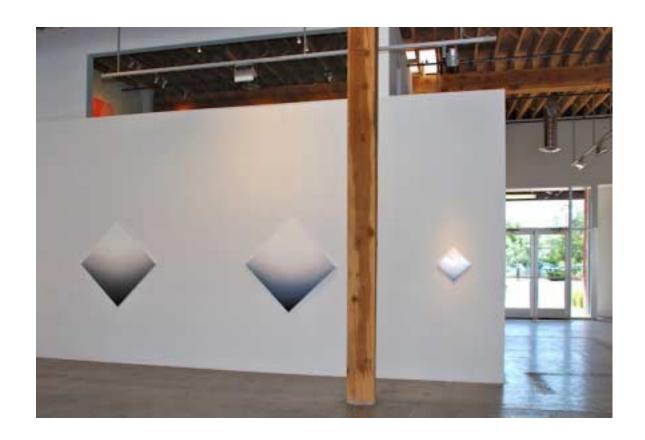

#### **Artist Statement:**

The body of work featured in the exhibition, poems and more, continues my ongoing exploration of painting as process and meditation.

Luminosity has been central to my work with its various fluctuations of waves that offer constant change. These streams of light/dark offer infinite possibilities for reflection within embodied form. The partial circle also reflects light and appears to continue into space beyond the confines of the canvas.

The small paintings called "poems" represent the most intimate experience. The larger paintings allow more space to enter. The square shapes suggest equilibrium and equanimity. The diamond shapes move dynamically. All are different ways to give form to the formless.