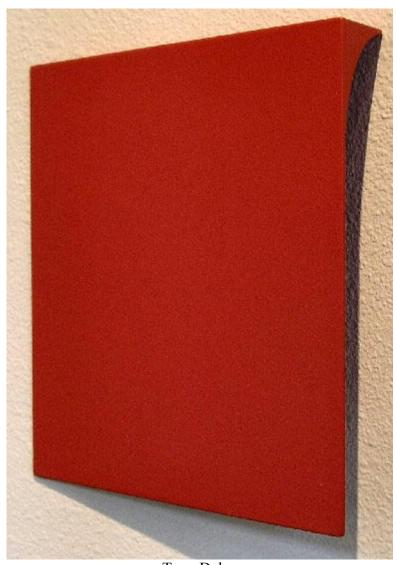

## **BACK TO BASICS**

A Group Show

October, 2005

Tony Delap
The Jumping Ace, 2002
Acrylic on aluminum and wood
11 3/4" x 11 1/2" x 2"

Rudolf de Crignis Painting #01-34, 2001 Oil on canvas 30" x 30"

Alfonso Fratteggiani Bianchi #177 Rosso Ve, 2003 Pigment on limestone 54 x 30.1 x 3 cm.