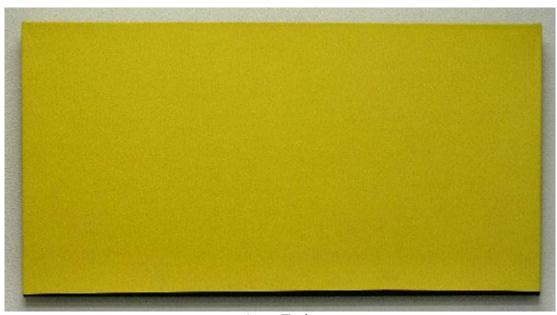

Joseph Marioni Yellow painting #43, 1999 Acrylic on linen on stretcher 72" x 68"

Jeremy Thomas
New Holland Yellow, 2004
Forged mild steel and powder-coated enamel
30" x 16" x 21"

Jeremy Thomas
Olde Dixon Land Imprinter Orange, 2005
Forged mild steel and powder-coated enamel
28" x 25" x 28"