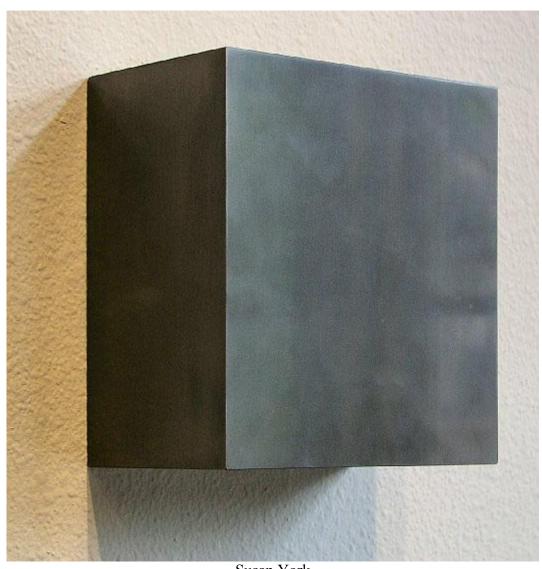

## Gallery II:

Marcia Hafif, Florence Pierce, Susan York

Marcia Hafif Heliogen Blue, 2000 Oil on canvas 58" x 58"

Florence Pierce Untitled #100B, 05/13/94 Resin relief 36" x 36"

Susan York Graphite square, 2005 Solid graphite, aluminum 5" x 6" x 3"

Susan York Graphite cube #2, 2005 Solid Graphite 12" x 12" x 12"

William Metcalf Infinity Series #13, 2005 Acrylic, Polyester fabric, wood, Gatorfoam 23 3/4" sq. x 2 3/4"

Michael Rouillard Red One, 2003 Oil stick on aluminum 57" x 26 7/8"