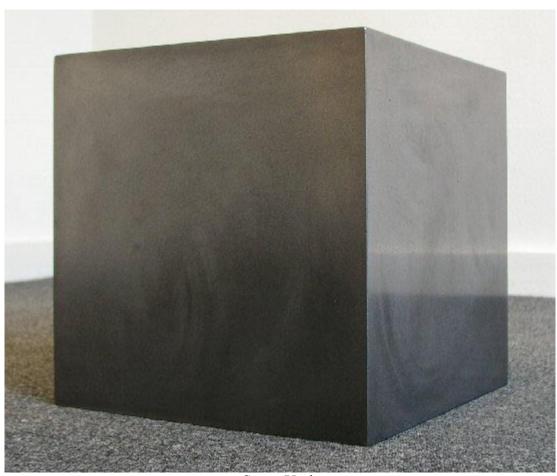

Susan York Graphite cube #2, 2005 Solid Graphite 12" x 12" x 12"

William Metcalf Infinity Series #13, 2005 Acrylic, Polyester fabric, wood, Gatorfoam 23 3/4" sq. x 2 3/4"

Michael Rouillard Red One, 2003 Oil stick on aluminum 57" x 26 7/8"