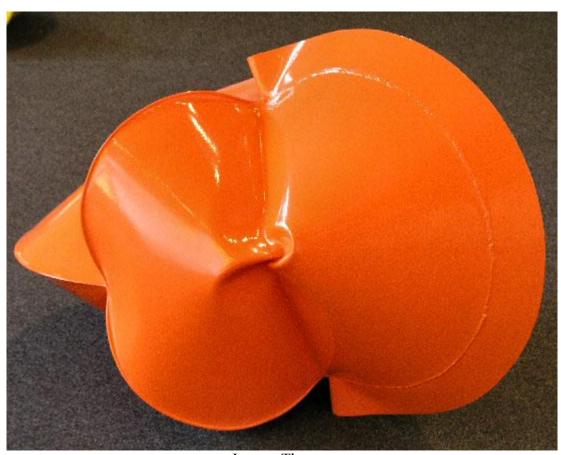

Joseph Marioni Yellow painting #43, 1999 Acrylic on linen on stretcher 72" x 68"

Jeremy Thomas
New Holland Yellow, 2004
Forged mild steel and powder-coated enamel
30" x 16" x 21"

Jeremy Thomas
Olde Dixon Land Imprinter Orange, 2005
Forged mild steel and powder-coated enamel
28" x 25" x 28"