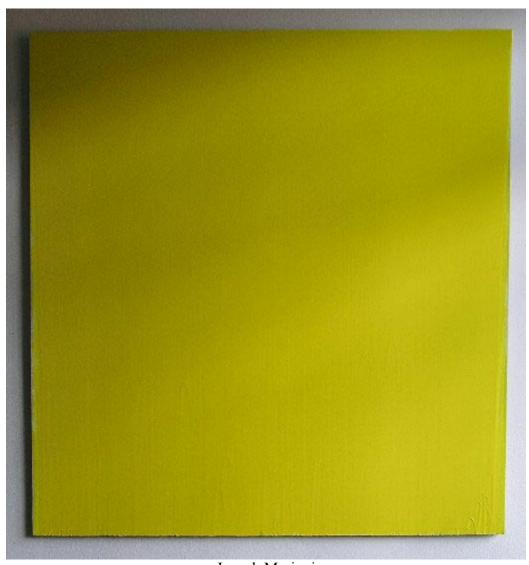

Joseph Marioni Yellow painting #43, 1999 Acrylic on linen on stretcher 72" x 68"

Jeremy Thomas
New Holland Yellow, 2004
Forged mild steel and powder-coated enamel
30" x 16" x 21"

Jeremy Thomas
Olde Dixon Land Imprinter Orange, 2005
Forged mild steel and powder-coated enamel
28" x 25" x 28"