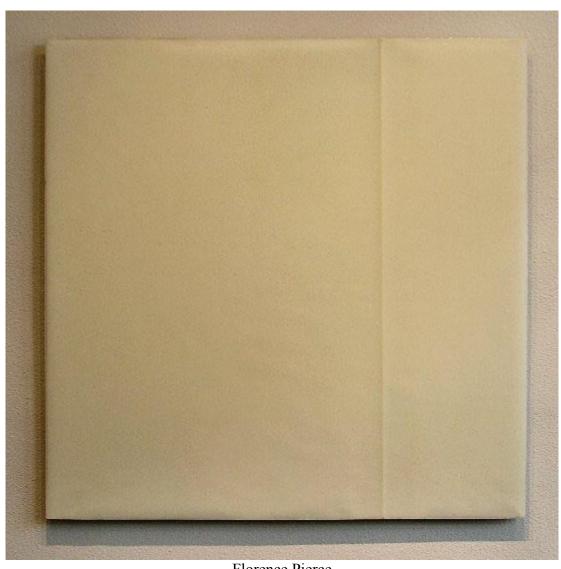

## Gallery II:

Marcia Hafif, Florence Pierce, Susan York

Marcia Hafif Heliogen Blue, 2000 Oil on canvas 58" x 58"

Florence Pierce Untitled #100B, 05/13/94 Resin relief 36" x 36"

Susan York Graphite square, 2005 Solid graphite, aluminum 5" x 6" x 3"