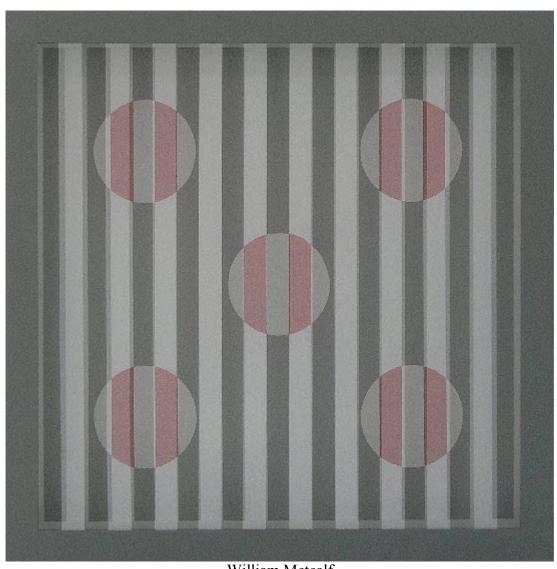

Susan York Graphite cube #2, 2005 Solid Graphite 12" x 12" x 12"

William Metcalf Infinity Series #13, 2005 Acrylic, Polyester fabric, wood, Gatorfoam 23 3/4" sq. x 2 3/4"

Michael Rouillard Red One, 2003 Oil stick on aluminum 57" x 26 7/8"