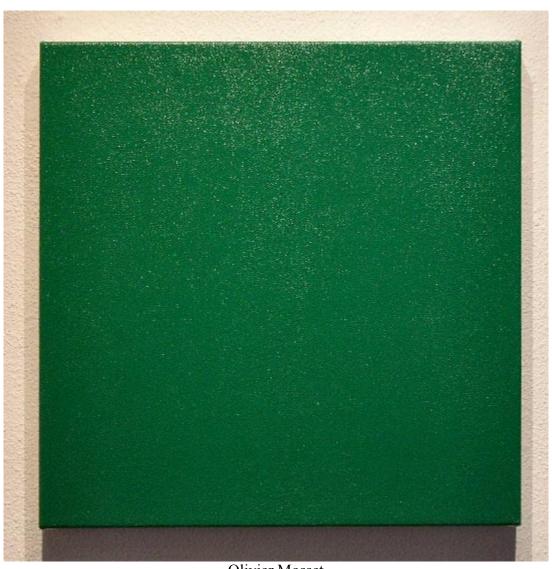

Olivier Mosset Untitled, 2004 Oil on canvas 19" x 19"

Clark Walding
Orange, 2005
Oil, alkyd, wax, and clay, on canvas
33 1/2" x 28 1/2" x 2 1/2"

ADDITIONAL WORKS:

Frederick Hammersley Chinese, 1974 Lithograph, 2/20 17 1/2" x 22"