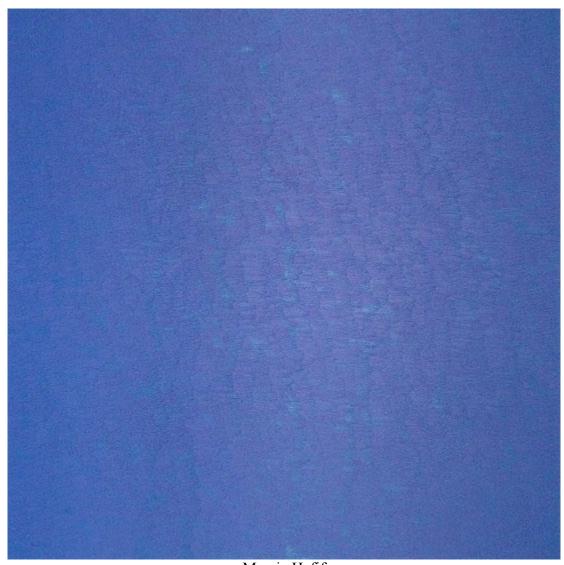

## Gallery II:

Marcia Hafif, Florence Pierce, Susan York

Marcia Hafif Heliogen Blue, 2000 Oil on canvas 58" x 58"

Florence Pierce Untitled #100B, 05/13/94 Resin relief 36" x 36"

Susan York Graphite square, 2005 Solid graphite, aluminum 5" x 6" x 3"