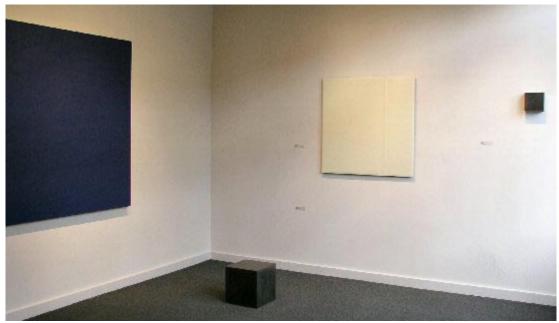

## Gallery II:

Marcia Hafif, Florence Pierce, Susan York

Marcia Hafif Heliogen Blue, 2000 Oil on canvas 58" x 58"

Florence Pierce Untitled #100B, 05/13/94 Resin relief 36" x 36"

Susan York Graphite square, 2005 Solid graphite, aluminum 5" x 6" x 3"

Susan York Graphite cube #2, 2005 Solid Graphite 12" x 12" x 12"

William Metcalf Infinity Series #13, 2005 Acrylic, Polyester fabric, wood, Gatorfoam 23 3/4" sq. x 2 3/4"

Michael Rouillard Red One, 2003 Oil stick on aluminum 57" x 26 7/8"