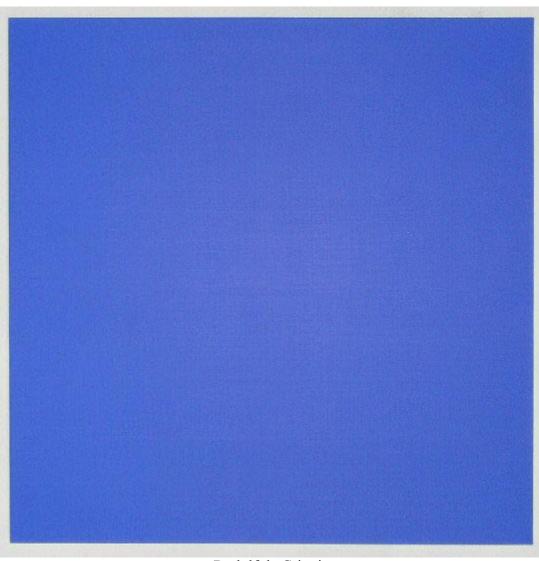

## Gallery II:

Marcia Hafif, Florence Pierce, Susan York

Marcia Hafif Heliogen Blue, 2000 Oil on canvas 58" x 58"

Florence Pierce Untitled #100B, 05/13/94 Resin relief 36" x 36"

Susan York Graphite square, 2005 Solid graphite, aluminum 5" x 6" x 3"