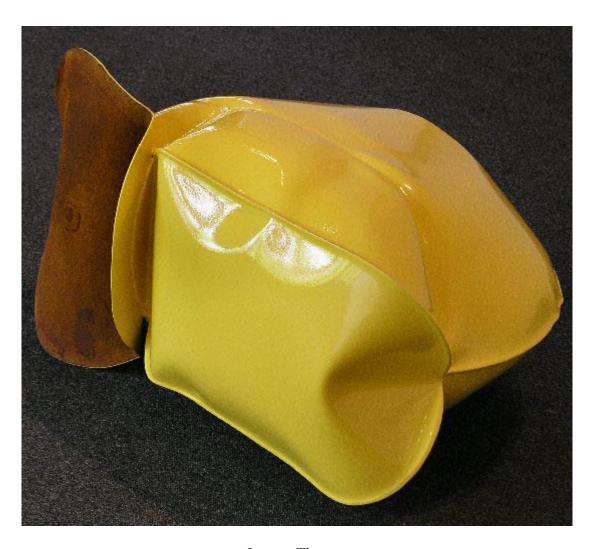

Joseph Marioni Yellow painting #43, 1999 Acrylic on linen on stretcher 72" x 68"

Jeremy Thomas
New Holland Yellow, 2004
Forged mild steel and powder-coated enamel
30" x 16" x 21"

Jeremy Thomas
Olde Dixon Land Imprinter Orange, 2005
Forged mild steel and powder-coated enamel
28" x 25" x 28"