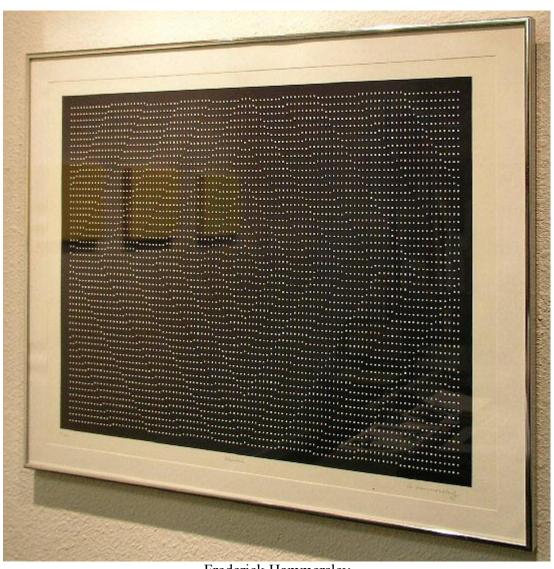

Olivier Mosset Untitled, 2004 Oil on canvas 19" x 19"

Clark Walding
Orange, 2005
Oil, alkyd, wax, and clay, on canvas
33 1/2" x 28 1/2" x 2 1/2"

ADDITIONAL WORKS:

Frederick Hammersley Chinese, 1974 Lithograph, 2/20 17 1/2" x 22"