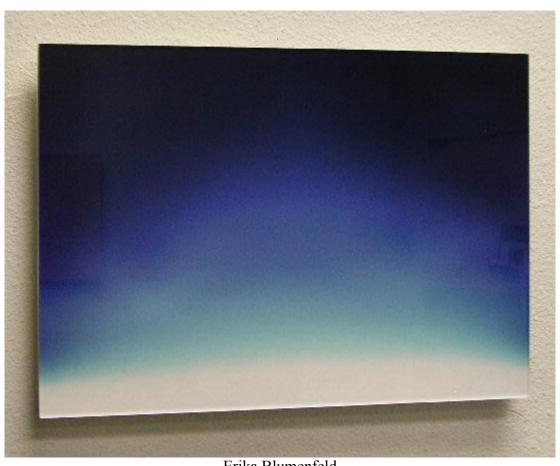

Frederick Hammersley Cleave #2, 1979 Oil on canvas 45" x 45"

Mark Cole
The Little One Has a Day Off, 2004
Polyurethane plastic with pigment
14" x 14"

Erika Blumenfeld Fractions of Light and Time, 05/27/2005 1:58pm Cibachrome, Plexiglas 13 1/2" x 19"