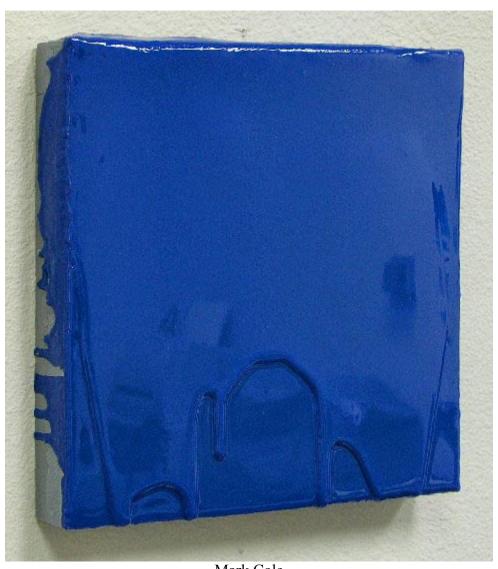

Frederick Hammersley Cleave #2, 1979 Oil on canvas 45" x 45"

Mark Cole
The Little One Has a Day Off, 2004
Polyurethane plastic with pigment
14" x 14"

Erika Blumenfeld Fractions of Light and Time, 05/27/2005 1:58pm Cibachrome, Plexiglas 13 1/2" x 19"